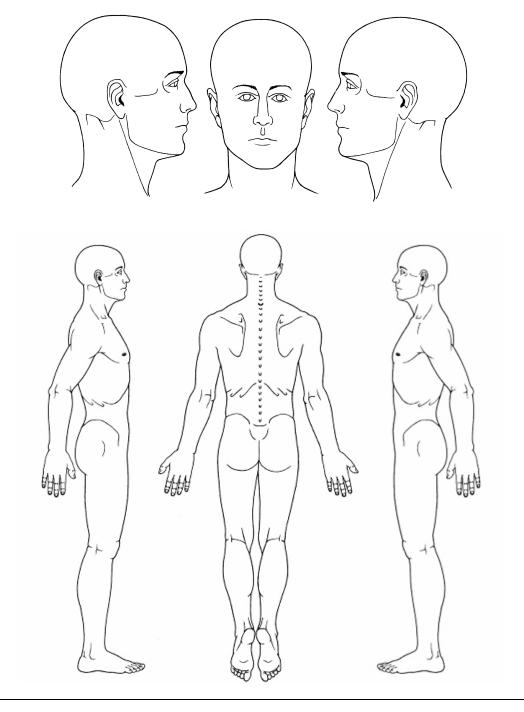

Member, American Association of Orthodontists Diplomate, American Board of Orofacial Pain

Please indicate pain areas, type and level of pain / discomfort on the diagram below as felt on your worst day.

Type of Pain: B: Burning T: Throbbing S: Sharp D: Dull

| 0 - 1   | 2 - 3     | 4 - 5         | 6 - 7       | 8 - 9 | 10         |
|---------|-----------|---------------|-------------|-------|------------|
| No Pain | Mild Pain | Moderate Pain | Severe Pain | Agony | Unbearable |